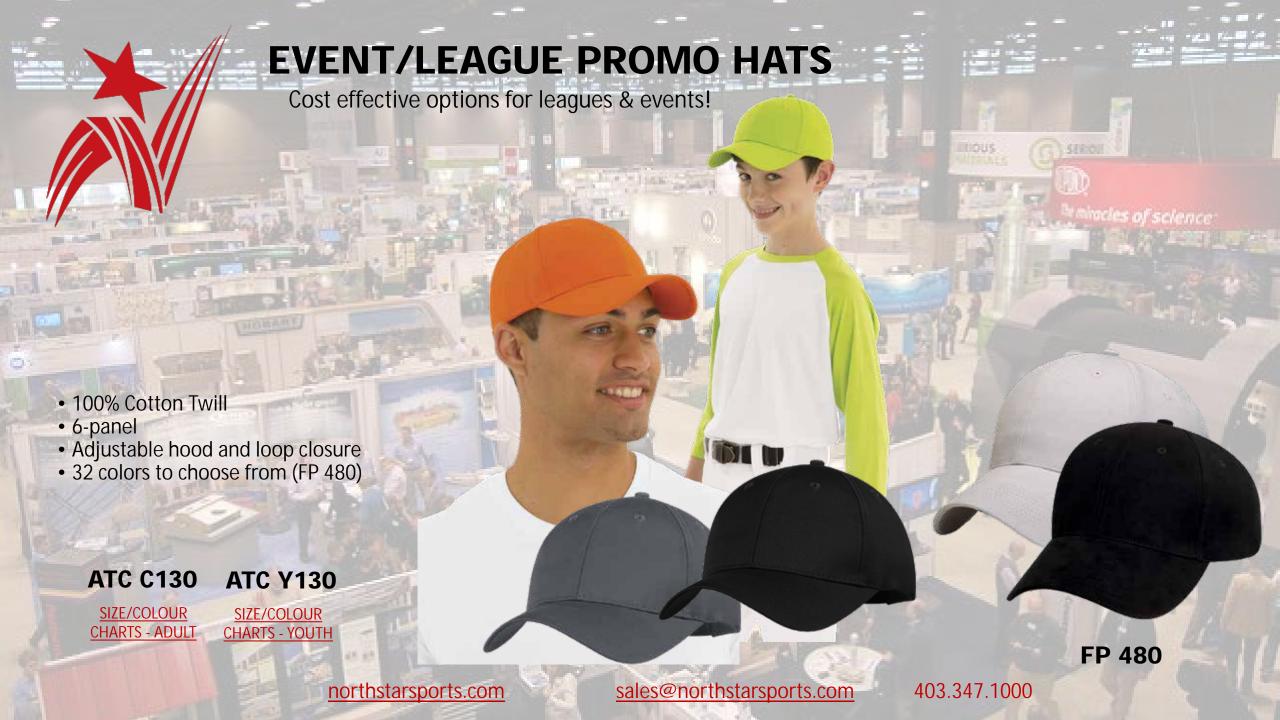

color of visor
- Adjustable plastic snapback
- 36 colors to choose from

## Flexfit - Twill Cap 6277

- 63/34/3 polyester/cotton/spandex twill
- Multi-cam is 98/2 cotton/spandex
- Structured, mid-profile, six-panel
- Permacury visor with silver undervisor
- Sewn eyelets
- S/M (6 <sup>3</sup>/<sub>4</sub>" 7 <sup>1</sup>/<sub>4</sub>")
- L/XL (7 1/8" 7 5/8")

## Flexfit Wool-Blend 6477

- 83/15/2 acrylic/wool/spandex
- Structured, mid-profile, six-panel
  - Permacurv visor with silver undervisor
    - Sewn eyelets
    - S/M (6 3/4" 7 1/4")
    - L/XL (7 1/8" 7 5/8")

## **AJM - AC5036**

- Polyester Plaid & Spandex
- 6 panel constructed contour
- Precurved peak with 6 rows of stitching
  - Fitted back with elasticized sweatband

northstarsports.com

sales@northstarsports.com

403.347.1000